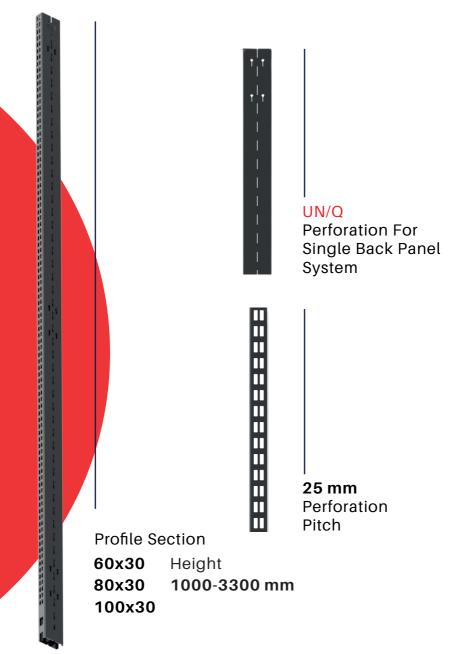

# UN/Q

SYS25 Shelving System

# Wall shelving with UN/Q Single Back Panel

### **Back Panel**

Height: **100, 200 mm** Lenght: **650, 700, 900, 915, 1000, 1250, 1330 mm** 

Shelf for Double Back Panel UN/Q shelf for Single Back Panel

Double-Sided (Front Mb / Front Hsac)

Length **650, 700, 900, 915, 1000, 1250, 1330 mm** Height **25 mm** 