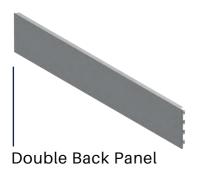

## Wall minirack shelving with Double Back Panel

**Universal** The ideal solution for every store area

### **Back Panel**

Height: **100, 200 mm** Lenght: **650, 700, 900, 915, 1000, 1250, 1330 mm** 

Shelf for Double Back Panel UN/Q shelf for Single Back Panel

Double-Sided (Front Mb / Front Hsac)

Length **650, 700, 900, 915, 1000, 1250, 1330 mm** Height **25 mm** 