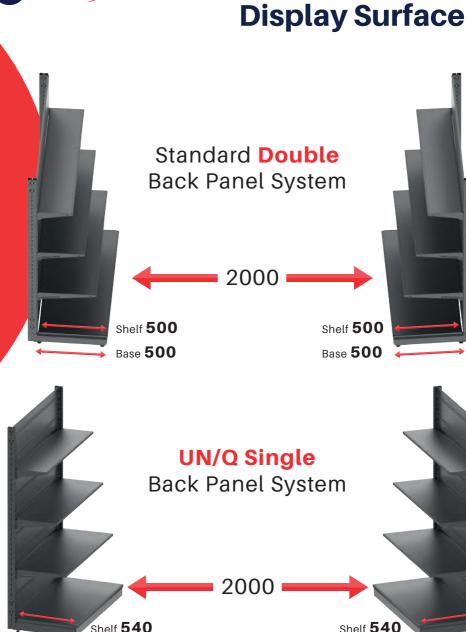

# Wall shelving with UN/Q Single Back Panel

## Wall minirack shelving with Double Back Panel

**Universal** The ideal solution for every store area

## Increasing Your Aisle