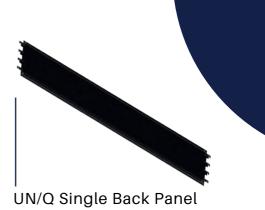

# Wall shelving with UN/Q Single Back Panel

### **Back Panel**

Height: **100, 200 mm** Lenght: **650, 700, 900, 915, 1000, 1250, 1330 mm** 

Shelf for Double Back Panel UN/Q shelf for Single Back Panel

Double-Sided (Front Mb / Front Hsac)

Length **650, 700, 900, 915, 1000, 1250, 1330 mm** Height **25 mm** 