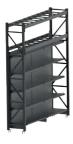

* The ideal solution for every store area

#### **New Generation** New generation shelf systems.

#### Increased Efficiency

Increased display and cost efficiency.

#### **Quality Driven**

The highest quality materials and technologies.



Base 500

**Zenith**<sup>R.S.</sup>



Base 500





## Increasing Your Aisle









#### Base





Height **110 mm** Depth **300** - **1000 mm** Plastic or Metal Feet

### **Back Panel**





Height: **100, 200 mm** Lenght: **650, 700, 900, 915, 1000, 1250, 1330 mm** 









Shelf for Double Back Panel UN/Q shelf for Single Back Panel

Double-Sided (Front Mb / Front Hsac)

Length **650, 700, 900, 915, 1000, 1250, 1330 mm** Height **25 mm** 





### Other Products





SHELVING SYS25, SYS35, SYS50











**REFRIGERATION** Vertical, horizontal



#### HEAVY DUTY WAREHOUSE RACK

Tegocompatible, Shuttle



#### **Contact us**

Aegean Free Zone Defne Sokak No:12 35410 Gaziemir, IZMIR TURKEY salesteam@zenith-rsm.com I www.zenith-rsm.com \$\$\sum\_+90 (232) 252 35 53\$





#### We Are Everywhere!