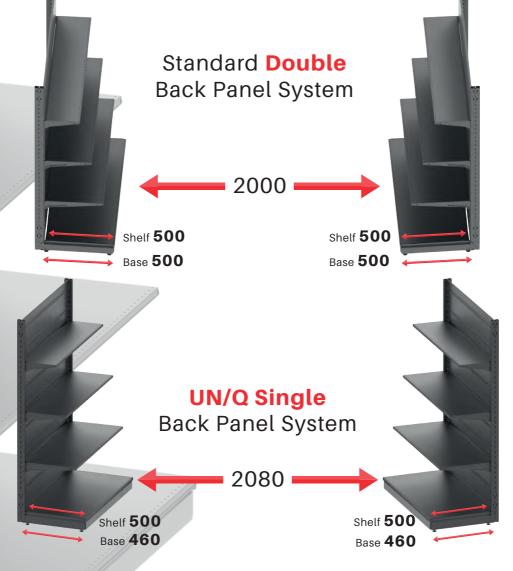

# Wall shelving with UN/Q Single Back Panel

## Wall minirack shelving with Double Back Panel

**Universal** The ideal solution for every store area

## Increasing Your Aisle