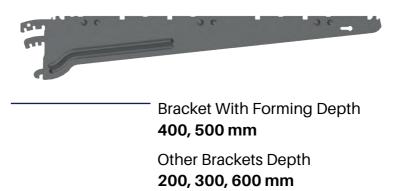

l shelving with UN/Q Single Back Panel

## Wall minirack shelving with Double Back Panel





**Universal** The ideal solution for every store area

#### **New Generation** New generation shelf systems.

#### Increased Efficiency

Increased display and cost efficiency.

#### **Quality Driven**

The highest quality materials and technologies.



Base 500

**Zenith**<sup>R.S.</sup>



Base 500





## Increasing Your Aisle









#### Base





Height **110 mm** Depth **300** - **1000 mm** Plastic or Metal Feet

### **Back Panel**





Height: **100, 200 mm** Lenght: **650, 700, 900, 915, 1000, 1250, 1330 mm** 









Shelf for Double Back Panel UN/Q shelf for Single Back Panel

Double-Sided (Front Mb / Front Hsac)

Length **650, 700, 900, 915, 1000, 1250, 1330 mm** Height **25 mm** 





### Other Products





SHELVING SYS25, SYS35, SYS50











**REFRIGERATION** Vertical, horizontal



#### HEAVY DUTY WAREHOUSE RACK

Tegocompatible, Shuttle



#### **Contact us**

Aegean Free Zone Defne Sokak No:12 35410 Gaziemir, IZMIR TURKEY salesteam@zenith-rsm.com I www.zenith-rsm.com \$\$\sum\_+90 (232) 252 35 53\$





#### We Are Everywhere!