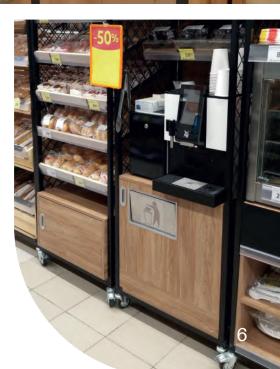

# Coffee Zone

Zenith Coffee Zone solutions not only ensure organization but also provide a stylish appearance. Storing all types of coffee supplies in a neat and accessible manner helps to give your business a professional look.