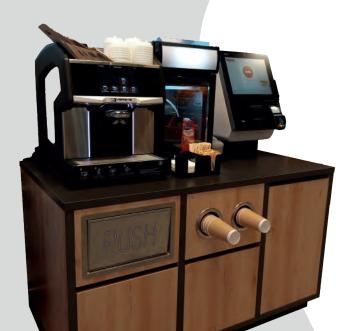

# Coffee Zone

Zenith Coffee Zone solutions not only ensure organization but also provide a stylish appearance. Storing all types of coffee supplies in a neat and accessible manner helps to give your business a professional look.