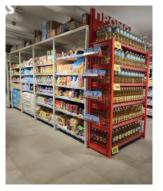

### Promo

Zenith Promo stand, which brings elegance and order to the central areas of markets, allows you to display your products in the most eye-catching way. While it increases your sales with its durable and aesthetic design, it also enriches the shopping experience. It adapts to all kinds of products with its easy installation and flexible structure.