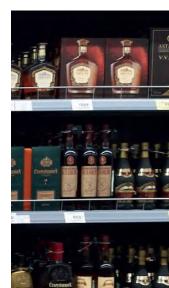

### Alcohol

enith alcohol shelves offer industrial-grade durability. Made from durable materials, our shelves are designed for long-term use. They provide sturdy performance in any environment and ensure the safe storage of alcohol bottles.