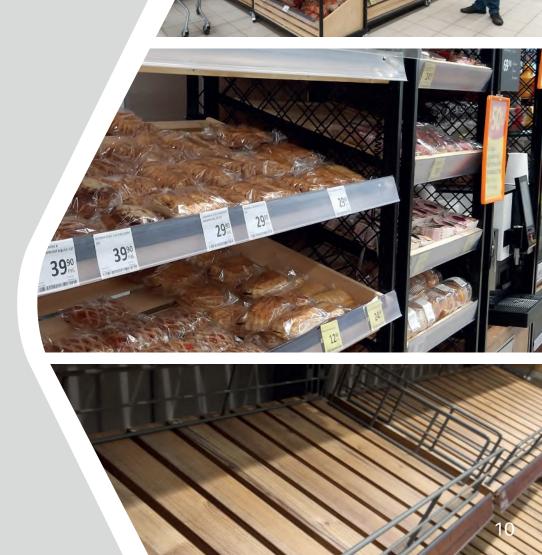

### Bread

Zenith bread solutions offer industrial-grade durability as well as a freshness preservation feature. Crafted from robust materials, our shelves are specially designed to keep food items fresh for extended periods.