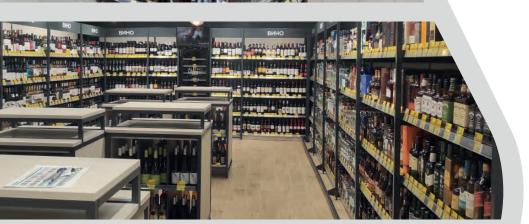

### Alcohol

enith alcohol shelves offer industrial-grade durability. Made from durable materials, our shelves are designed for long-term use. They provide sturdy performance in any environment and ensure the safe storage of alcohol bottles.