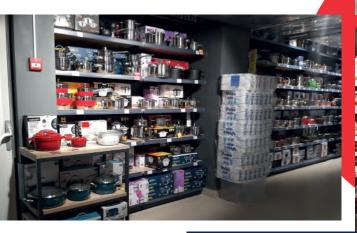

#### Household

enith household solutions allow you to display your household products in an organized and attractive way. It increases customer interest by offering both aesthetics and functionality with its durable and stylish design. It adapts to every corner of your store with its easy installation and flexible structure.