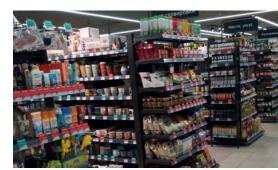

### Alcohol

enith alcohol shelves offer industrial-grade durability. Made from durable materials, our shelves are designed for long-term use. They provide sturdy performance in any environment and ensure the safe storage of alcohol bottles.