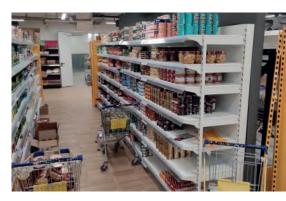

0

-

Zenith fruit and vegetable solutions provide a way to display fresh products more organized and accessible. Zenith F&V shelves are specifically designed for your business, meeting both your aesthetic and practical storage needs.