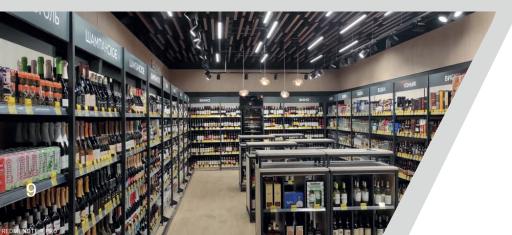

### Alcohol

enith alcohol shelves offer industrial-grade durability. Made from durable materials, our shelves are designed for long-term use. They provide sturdy performance in any environment and ensure the safe storage of alcohol bottles.