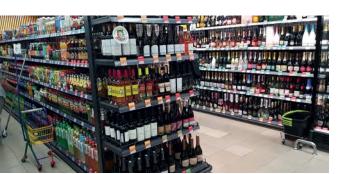

### Alcohol

enith alcohol shelves offer industrial-grade durability. Made from durable materials, our shelves are designed for long-term use. They provide sturdy performance in any environment and ensure the safe storage of alcohol bottles.